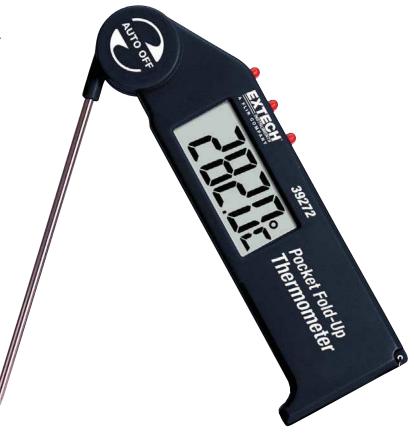

## **Pocket Fold-up Thermometer**

4.5" stainless steel probe adjusts from 0 to 180° With detents at 45°, 90°, 135° and 180°

## **Features:**

- Wide °C/°F switchable temperature range -58 to 572°F (-50 to 300°C)
- Fold up probe 4.5" (114mm) adjusts from 0° to 180° for best measurement and viewing angle
- Large LCD display with 0.1 degree resolution
- Auto power off after 1 hour or when probe is placed in stored position
- Data Hold and Min/Max recordings
- Fast response time one second under normal conditions
- · Complete with wrist strap and one AAA battery